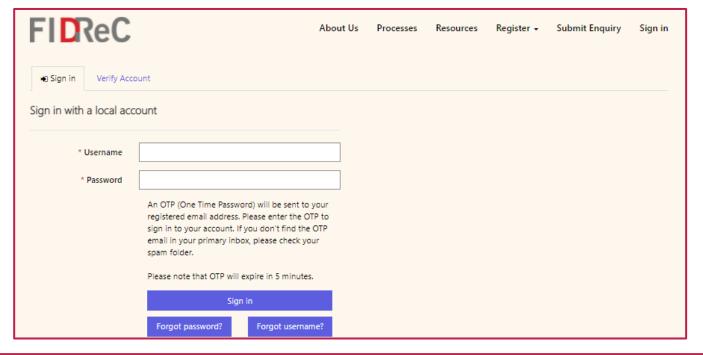

#### Some helpful tips:

Click on Forgot password or Forgot username if you cannot remember your account details as you will be locked out of your account after 5 unsuccessful tries.

Making Payments 19

- In this view you can see your invoices, credit notes and debit notes. You can also change the filter to show which of these are outstanding and which have been fully settled.
- Click on the individual invoice to view it in greater detail.