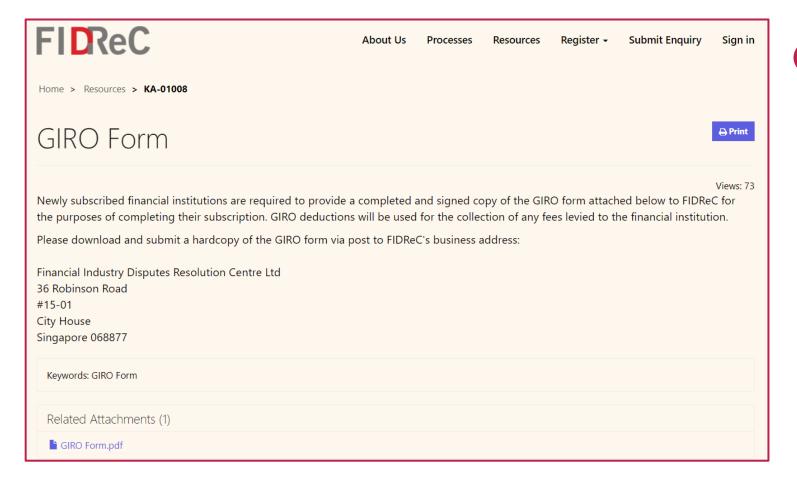

2. You are required to send us your GIRO details, so that we can setup the recurring deduction of your future subscription fees. Please download the <u>GIRO Form</u>, and send us the duly filled original GIRO form at the following address:

After you have completed your one time payment, you are required to submit a GIRO form for recurring future subscription fees.

4 Click on GIRO Form in the email to be directed to the GIRO Form download page.
Click on GIRO Form.pdf to download the GIRO form that you are required to fill and submit to us.