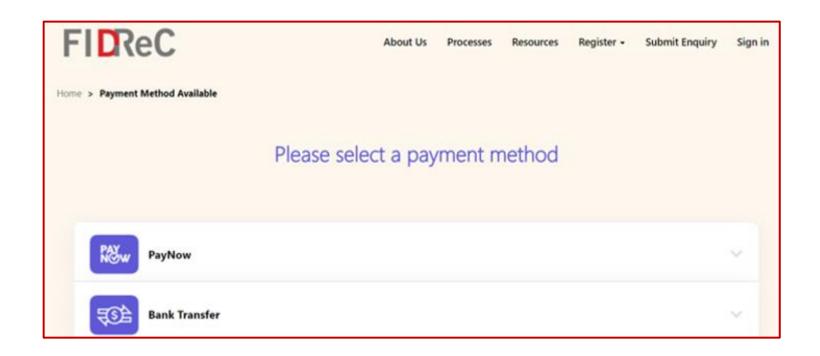

1 Click <a href="here">here</a> to be directed to the FIDReC portal to make the payment.

#### Some helpful tips:

You are also required to submit a GIRO form for the recurring deduction of future subscription fees. Refer to **step 4** for more information.

You should be redirected to this page offering you different payment options. Click on each option to learn more about how to utilize each method of payment.

PayNow – <u>Step 3a</u> Bank Transfer – <u>Step 3b</u>

To make your payment using PayNow, kindly scan the QR Code on the right with your smartphone or use the "PayNow to UEN" option and enter our UEN 200502125D.